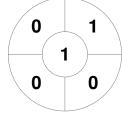

|       |    | ( | Outb | acks |  |
|-------|----|---|------|------|--|
| GK Su | bs |   |      |      |  |

| Official | 1 | 2 | 3 | 4 | Т |
|----------|---|---|---|---|---|
| OUTBACKS | 1 | 0 | 0 | 1 | 2 |
| SUNS     | 2 | 1 | 0 | 0 | 3 |