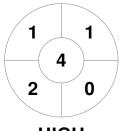

### Women's Indoor Classic 8 - 9 Oct 2022 Northam Recreation Centre



#### **Match Statistics**

| Match # | Date        | Time  | Pool / Class | Pitch   |
|---------|-------------|-------|--------------|---------|
| 3       | 08 Oct 2022 | 15:00 | Round Robin  | Pitch 1 |

|   | Highlanders |
|---|-------------|
| Ī | GK Subs     |

| Official | 1 | 2 | 3 | 4 | Т |
|----------|---|---|---|---|---|
| HIGH     | 0 | 2 | 0 | 0 | 2 |
| OUTBACKS | 0 | 3 | 0 | 1 | 4 |

|         | Outbacks |
|---------|----------|
| GK Subs |          |

# **Penalty Corners**









HIGH

**OUTBACKS** 

HIGH

**OUTBACKS** 

## **Shots**



HIGH



**OUTBACKS** 

**Shots on Target** 

**Circle Entries** 



HIGH



**OUTBACKS** 

### Possession %