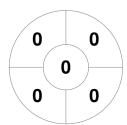

## **Shots**

HIGH

**OUTBACKS** 

**Shots on Target** 

**Circle Entries** 

HIGH

**OUTBACKS** 