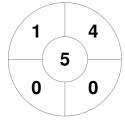

### Women's Indoor Classic 8 - 9 Oct 2022 Northam Recreation Centre



#### **Match Statistics**

| Match # | Date        | Time  | Pool / Class | Pitch   |
|---------|-------------|-------|--------------|---------|
| 3       | 08 Oct 2022 | 15:00 | Round Robin  | Pitch 1 |

|   | Highlanders |
|---|-------------|
| Ī | GK Subs     |

| Official | 1 | 2 | 3 | 4 | Т |
|----------|---|---|---|---|---|
| HIGH     | 0 | 2 | 0 | 0 | 2 |
| OUTBACKS | 0 | 3 | 0 | 1 | 4 |

|         | Outbacks |
|---------|----------|
| GK Subs |          |

# **Penalty Corners**









HIGH

**OUTBACKS** 

HIGH

**OUTBACKS** 

## **Shots**



HIGH



**OUTBACKS** 

**Shots on Target** 

**Circle Entries** 



HIGH



**OUTBACKS** 

### Possession %