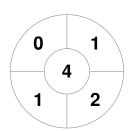

|   |         | Breakers |  |
|---|---------|----------|--|
| ı | GK Subs |          |  |

| Official | 1 | 2 | 3 | 4 | Т |
|----------|---|---|---|---|---|
| BREAKERS | 2 | 1 | 0 | 0 | 3 |
| OUTBACKS | 0 | 1 | 0 | 2 | 3 |