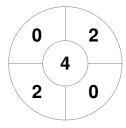

|   |         | Breakers |  |
|---|---------|----------|--|
| ı | GK Subs |          |  |

| Official | 1 | 2 | 3 | 4 | Т |
|----------|---|---|---|---|---|
| BREAKERS | 2 | 1 | 0 | 0 | 3 |
| OUTBACKS | 0 | 1 | 0 | 2 | 3 |