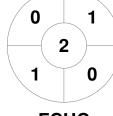

| Whitford |  |
|----------|--|
|          |  |

| Official | 1 | 2 | 3 | 4 | Т |
|----------|---|---|---|---|---|
| WHC      | 0 | 1 | 1 | 0 | 2 |
| FCHC     | 1 | 0 | 0 | 1 | 2 |

**Fremantle Cockburn** 