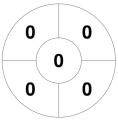

## **Penalty Corners**

0 0 6 3 3

MEL<sub>2</sub>

OA2

**Circle Entries** 

MEL<sub>2</sub>

OA<sub>2</sub>

**Shots** 