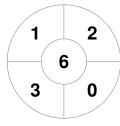

## **Penalty Corners**

0 0 6 3 3

MEL<sub>2</sub>

OA2

**Circle Entries** 

MEL<sub>2</sub>

OA<sub>2</sub>

**Shots** 