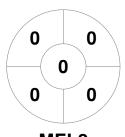

## **Premier Division 2 Women** 5 Apr - 14 Sep 2024 Perth, Western Australia



## **Match Statistics**

| Match # | Date        | Time  | Pool / Class | Pitch                          |  |
|---------|-------------|-------|--------------|--------------------------------|--|
| 34      | 19 May 2024 | 17:30 | Round Robin  | Turf - Melville Toyota Stadium |  |



| Official | 1 | 2 | 3 | 4 | Т |
|----------|---|---|---|---|---|
| MEL2     | 0 | 0 | 0 | 1 | 1 |
| OA2      | 0 | 1 | 0 | 0 | 1 |

Reds 2

## **Penalty Corners**

0 0 6 3 3

MEL<sub>2</sub>



OA2

**Circle Entries** 



MEL<sub>2</sub>



OA<sub>2</sub>

**Shots** 



MEL<sub>2</sub>



OA<sub>2</sub>

**Shots on Target** 



MEL<sub>2</sub>



## Possession %