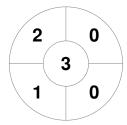

# **Penalty Corners**

WHC2

MEL<sub>2</sub>

**Circle Entries** 

WHC2

MEL<sub>2</sub>