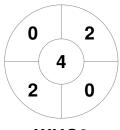

# **Penalty Corners**

WHC2

MEL<sub>2</sub>

**Circle Entries** 

WHC2

MEL<sub>2</sub>