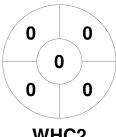

#### **Premier Division 2 Men** 5 Apr - 14 Sep 2024 Perth, Western Australia



#### **Match Statistics**

| Match # | Date        | Time  | Pool / Class | Pitch                             |  |
|---------|-------------|-------|--------------|-----------------------------------|--|
| 24      | 28 Apr 2024 | 17:30 | Round Robin  | Turf - Troy Pickard Hockey Centre |  |

Whitford 2

| Official | 1 | 2 | 3 | 4 | Т |
|----------|---|---|---|---|---|
| WHC2     | 0 | 2 | 0 | 1 | 3 |
| MEL2     | 0 | 1 | 0 | 0 | 1 |

Melville 2

# **Penalty Corners**



WHC2



MEL<sub>2</sub>

**Circle Entries** 



WHC2



MEL<sub>2</sub>

## **Shots**



WHC2



MEL<sub>2</sub>

# **Shots on Target**



WHC2

0

0



MEL<sub>2</sub>

### Possession %