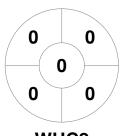

#### **Premier Division 2 Men** 5 Apr - 14 Sep 2024 Perth, Western Australia



#### **Match Statistics**

| Match # | Date        | Time  | Pool / Class | Pitch                             |  |
|---------|-------------|-------|--------------|-----------------------------------|--|
| 24      | 28 Apr 2024 | 17:30 | Round Robin  | Turf - Troy Pickard Hockey Centre |  |

Whitford 2

| Official | 1 | 2 | 3 | 4 | Т |
|----------|---|---|---|---|---|
| WHC2     | 0 | 2 | 0 | 1 | 3 |
| MEL2     | 0 | 1 | 0 | 0 | 1 |

Melville 2

# **Penalty Corners**



WHC2



MEL<sub>2</sub>

**Circle Entries** 



WHC2



MEL<sub>2</sub>

## **Shots**



WHC2



MEL<sub>2</sub>

# **Shots on Target**



WHC2

0

0



MEL<sub>2</sub>

### Possession %