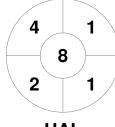

### **Premier Division 1 Men 2022** 8 Apr - 17 Sep 2022 Perth



#### **Match Statistics**

| 12      | 19 Apr 2022 | 19:00 | Round Robin  | Perth Hockey Stadium 1 |
|---------|-------------|-------|--------------|------------------------|
| Match # | Date        | Time  | Pool / Class | Pitch                  |

| Gui till Ollivei Sitv |  | Curtin | University |
|-----------------------|--|--------|------------|
|-----------------------|--|--------|------------|

| Official | 1 | 2 | 3 | 4 | Т |
|----------|---|---|---|---|---|
| CUH      | 0 | 1 | 0 | 1 | 2 |
| HAL      | 4 | 1 | 2 | 2 | 9 |

**Circle Entries** 

# **Penalty Corners**









HAL

**CUH** 

**HAL** 

## **Shots**









## Possession %