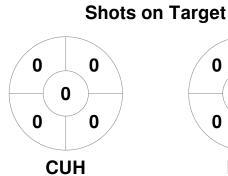

### **Premier Division 1 Men 2022** 8 Apr - 17 Sep 2022 Perth



#### **Match Statistics**

| 12      | 19 Apr 2022 | 19:00 | Round Robin  | Perth Hockey Stadium 1 |
|---------|-------------|-------|--------------|------------------------|
| Match # | Date        | Time  | Pool / Class | Pitch                  |

| Gui till Ollivei Sitv |  | Curtin | University |
|-----------------------|--|--------|------------|
|-----------------------|--|--------|------------|

| Official | 1 | 2 | 3 | 4 | Т |
|----------|---|---|---|---|---|
| CUH      | 0 | 1 | 0 | 1 | 2 |
| HAL      | 4 | 1 | 2 | 2 | 9 |

**Circle Entries** 

# **Penalty Corners**









HAL

**CUH** 

**HAL** 

## **Shots**









## Possession %