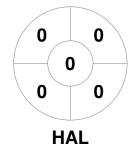

### **Premier Division 1 Men 2022** 8 Apr - 17 Sep 2022 Perth



#### **Match Statistics**

| 12      | 19 Apr 2022 | 19:00 | Round Robin  | Perth Hockey Stadium 1 |
|---------|-------------|-------|--------------|------------------------|
| Match # | Date        | Time  | Pool / Class | Pitch                  |

| Gui till Ollivei Sitv |  | Curtin | University |
|-----------------------|--|--------|------------|
|-----------------------|--|--------|------------|

| Official | 1 | 2 | 3 | 4 | Т |
|----------|---|---|---|---|---|
| CUH      | 0 | 1 | 0 | 1 | 2 |
| HAL      | 4 | 1 | 2 | 2 | 9 |

**Circle Entries** 

# **Penalty Corners**









HAL

**CUH** 

**HAL** 

## **Shots**









## Possession %