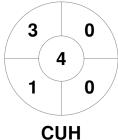

### **Premier Division 1 Men 2022** 8 Apr - 17 Sep 2022 Perth



#### **Match Statistics**

| 12      | 19 Apr 2022 | 19:00 | Round Robin  | Perth Hockey Stadium 1 |
|---------|-------------|-------|--------------|------------------------|
| Match # | Date        | Time  | Pool / Class | Pitch                  |

| Gui till Ollivei Sitv |  | Curtin | University |
|-----------------------|--|--------|------------|
|-----------------------|--|--------|------------|

| Official | 1 | 2 | 3 | 4 | Т |
|----------|---|---|---|---|---|
| CUH      | 0 | 1 | 0 | 1 | 2 |
| HAL      | 4 | 1 | 2 | 2 | 9 |

**Circle Entries** 

# **Penalty Corners**









HAL

**CUH** 

**HAL** 

## **Shots**









## Possession %