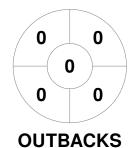

### Women's Indoor Classic 8 - 9 Oct 2022 Northam Recreation Centre



#### **Match Statistics**

| Match # | Date        | Time  | Pool / Class | Pitch   |
|---------|-------------|-------|--------------|---------|
| 3       | 08 Oct 2022 | 15:00 | Round Robin  | Pitch 1 |

|   |         | Highlanders |
|---|---------|-------------|
| Ī | GK Subs |             |

| Official | 1 | 2 | 3 | 4 | Т |
|----------|---|---|---|---|---|
| HIGH     | 0 | 2 | 0 | 0 | 2 |
| OUTBACKS | 0 | 3 | 0 | 1 | 4 |

|         | Outbacks |
|---------|----------|
| GK Subs |          |

# **Penalty Corners**









HIGH

**OUTBACKS** 

HIGH

**OUTBACKS** 

## **Shots**



HIGH



**OUTBACKS** 

# **Shots on Target**

**Circle Entries** 







**OUTBACKS** 

### Possession %