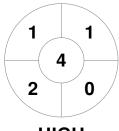

### Women's Indoor Classic 8 - 9 Oct 2022 Northam Recreation Centre



#### **Match Statistics**

| Match # | Date        | Time  | Pool / Class | Pitch   |
|---------|-------------|-------|--------------|---------|
| 3       | 08 Oct 2022 | 15:00 | Round Robin  | Pitch 1 |

|   |         | Highlanders |
|---|---------|-------------|
| Ī | GK Subs |             |

| Official | 1 | 2 | 3 | 4 | Т |
|----------|---|---|---|---|---|
| HIGH     | 0 | 2 | 0 | 0 | 2 |
| OUTBACKS | 0 | 3 | 0 | 1 | 4 |

|         | Outbacks |
|---------|----------|
| GK Subs |          |

# **Penalty Corners**









HIGH

**OUTBACKS** 

HIGH

**OUTBACKS** 

## **Shots**



HIGH



**OUTBACKS** 

# **Shots on Target**

**Circle Entries** 







**OUTBACKS** 

### Possession %