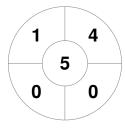

### Women's Indoor Classic 8 - 9 Oct 2022 Northam Recreation Centre



#### **Match Statistics**

| Match # | Date        | Time  | Pool / Class | Pitch   |
|---------|-------------|-------|--------------|---------|
| 3       | 08 Oct 2022 | 15:00 | Round Robin  | Pitch 1 |

|   |         | Highlanders |
|---|---------|-------------|
| Ī | GK Subs |             |

| Official | 1 | 2 | 3 | 4 | Т |
|----------|---|---|---|---|---|
| HIGH     | 0 | 2 | 0 | 0 | 2 |
| OUTBACKS | 0 | 3 | 0 | 1 | 4 |

|         | Outbacks |
|---------|----------|
| GK Subs |          |

# **Penalty Corners**









HIGH

**OUTBACKS** 

HIGH

**OUTBACKS** 

## **Shots**



HIGH



**OUTBACKS** 

# **Shots on Target**

**Circle Entries** 







**OUTBACKS** 

### Possession %