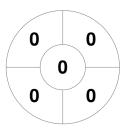

### Women's Indoor Classic 8 - 9 Oct 2022 Northam Recreation Centre



#### **Match Statistics**

| Match # | Date        | Time  | Pool / Class | Pitch   |
|---------|-------------|-------|--------------|---------|
| 3       | 08 Oct 2022 | 15:00 | Round Robin  | Pitch 1 |

|   |         | Highlanders |
|---|---------|-------------|
| Ī | GK Subs |             |

| Official | 1 | 2 | 3 | 4 | Т |
|----------|---|---|---|---|---|
| HIGH     | 0 | 2 | 0 | 0 | 2 |
| OUTBACKS | 0 | 3 | 0 | 1 | 4 |

|         | Outbacks |
|---------|----------|
| GK Subs |          |

# **Penalty Corners**









HIGH

**OUTBACKS** 

HIGH

**OUTBACKS** 

## **Shots**



HIGH



**OUTBACKS** 

# **Shots on Target**

**Circle Entries** 







**OUTBACKS** 

### Possession %