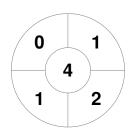

|         | Breakers |  |
|---------|----------|--|
| GK Subs |          |  |

| Official | 1 | 2 | 3 | 4 | Т |
|----------|---|---|---|---|---|
| BREAKERS | 2 | 1 | 0 | 0 | 3 |
| OUTBACKS | 0 | 1 | 0 | 2 | 3 |