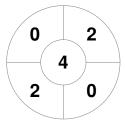

|         | Breakers |  |
|---------|----------|--|
| GK Subs |          |  |

| Official | 1 | 2 | 3 | 4 | Т |
|----------|---|---|---|---|---|
| BREAKERS | 2 | 1 | 0 | 0 | 3 |
| OUTBACKS | 0 | 1 | 0 | 2 | 3 |