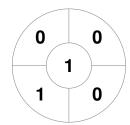

WASPS M2

| Official | 1 | 2 | 3 | 4 | Т |
|----------|---|---|---|---|---|
| WASPS    | 1 | 1 | 1 | 3 | 6 |
| RDHC     | 0 | 0 | 0 | 0 | 0 |

**Rockingham M1** 