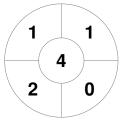

| Hale M2 |
|---------|
|         |

| Official | 1 | 2 | 3 | 4 | Т |
|----------|---|---|---|---|---|
| HALE     | 0 | 1 | 0 | 2 | 3 |
| WASPS    | 0 | 0 | 0 | 1 | 1 |

WASPS M2